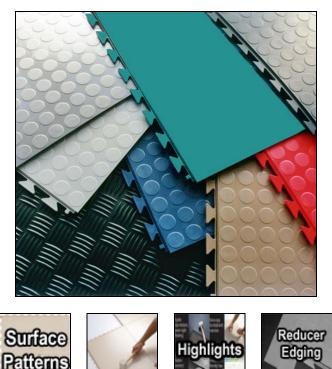

## **Tuff Seal Tiles**

Tuff-Seal Tiles are the ultimate interlocking floor tiles - they are designed for industrial use but come in a variety of surface patterns and colors for use in residential and commercial locations.

- Once installed, these floor tiles are water-tight thanks to their patented interlocking system.
- Each tile is 18" x 18" and 1/4" thick.
- Environmentally friendly Dow Equilibrium PVC is used to manufacture these floor tiles, giving them industrial-grade durability along with the capability to be formed in 3 surface patterns and 15 attractive colors.